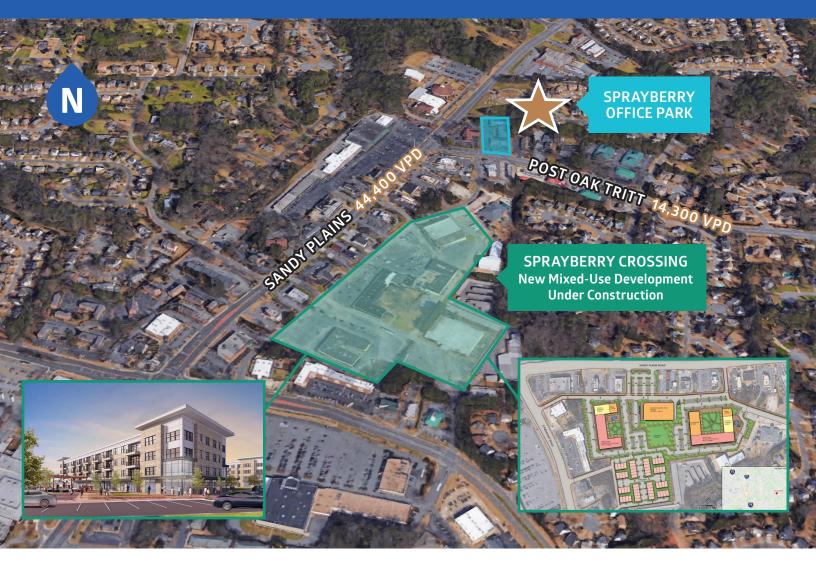

#### **Property Details**

| Property Name:                 | Sprayberry Office Park                                    |  |
|--------------------------------|-----------------------------------------------------------|--|
| Address:                       | 2790 Sandy Plains Rd Marietta, GA                         |  |
| Price Per SF:                  | \$14.00/SF - NNN                                          |  |
| Available Space:               | <b>Suite 101</b> - 1,574 SF                               |  |
| Zoning:                        | Retail/Office                                             |  |
| Parking Spaces:                | 5 per 1,000 SF                                            |  |
| Sandy plains (VPD):            | 44,400 VPD                                                |  |
| Post Oak Tritt (VPD): 14,300 V |                                                           |  |
| Signage:                       | Free signage on Post Oak Tritt and Sandy Plains           |  |
| Points of Interest:            | Outstanding location next to new<br>mixed-use development |  |